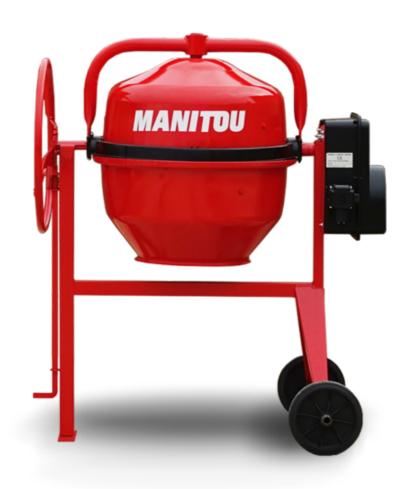

## **CM 190**

**CM 190** Created on June 18, 2025 at 4:36 PM UTC

| Metric            |
|-------------------|
| 190 l             |
| 150 l             |
|                   |
| Gasoline          |
|                   |
| 52737758          |
| 76 kg             |
| 620 mm            |
|                   |
| Briggs & Stratton |
|                   |