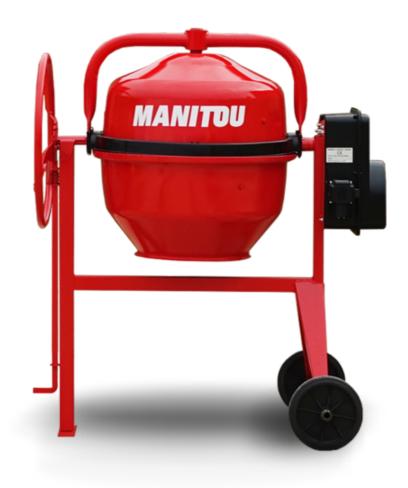

## **CM 190**

**CM 190** Created on June 16, 2025 at 1:41 AM UTC

| Metric<br>190 l   |
|-------------------|
| 190 l             |
|                   |
| 150 l             |
|                   |
| Gasoline          |
|                   |
| 52737758          |
| 76 kg             |
| 620 mm            |
|                   |
| Briggs & Stratton |
|                   |