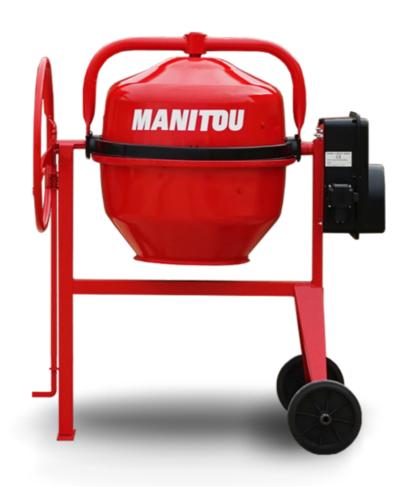

## **CM 190**

**CM 190** Created on June 16, 2025 at 1:43 AM UTC

|                           | End 120 oreated on ourse 19, 2020 at 11.10 / million |
|---------------------------|------------------------------------------------------|
| Capacities                | Metric                                               |
| Drum volume               | 190                                                  |
| Mixing capacity           | 150 l                                                |
| Performances              |                                                      |
| Power source              | Gasoline                                             |
| Technical characteristics |                                                      |
| Base unit part number     | 52737758                                             |
| Unladen weight            | 76 kg                                                |
| Tilting wheel diameter    | 620 mm                                               |
| Engine                    |                                                      |
| Engine brand              | Briggs & Stratton                                    |
|                           |                                                      |