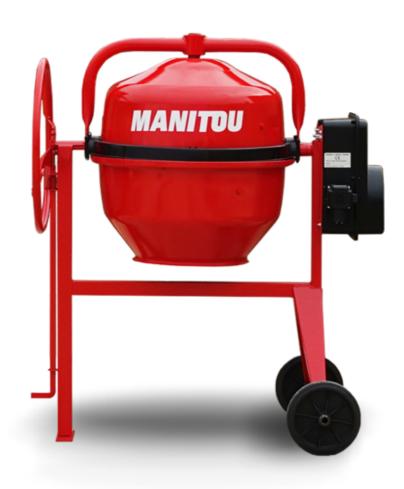

## **CM 190**

CM 190 Created on June 19, 2025 at 12:35 AM UTC

| Metric            |
|-------------------|
| 190 l             |
| 150 I             |
|                   |
| Gasoline          |
|                   |
| 52737758          |
| 76 kg             |
| 620 mm            |
|                   |
| Briggs & Stratton |
|                   |