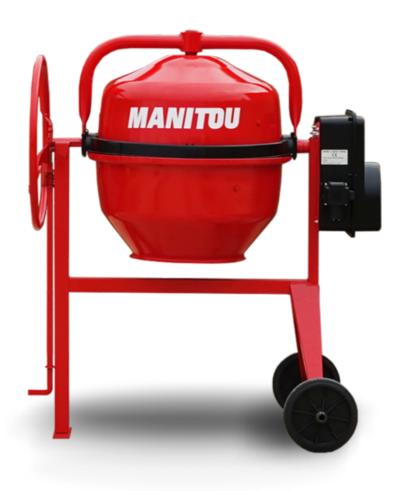

## см тэо Created on April 16, 2025 at 9:25 PM UTC

| Drum volume   1901     Mixing capacity   1501     Performances   0     Power source   6     Technical characteristics   0     Base unit part number   0     Unladen weight   76 kg     Tilting wheel diameter   620 mm     Engine brand   1     Briggs & Stratton   8 | Capacities                | Metric            |
|-----------------------------------------------------------------------------------------------------------------------------------------------------------------------------------------------------------------------------------------------------------------------|---------------------------|-------------------|
| PerformancesCasolinePower sourceGasolineTechnical characteristics52737758Base unit part number52737758Unladen weight76 kgTilting wheel diameter620 mmEngine620 mm                                                                                                     | Drum volume               | 190 l             |
| Power sourceCasolineTechnical characteristics52737758Base unit part number52737758Unladen weight76 kgTilting wheel diameter620 mmEngine5273758                                                                                                                        | Mixing capacity           | 150 l             |
| Technical characteristicsBase unit part number52737758Unladen weight76 kgTilting wheel diameter620 mmEngine620 mm                                                                                                                                                     | Performances              |                   |
| Base unit part number52737758Unladen weight76 kgTilting wheel diameter620 mmEngine52737758                                                                                                                                                                            | Power source              | Gasoline          |
| Unladen weight 76 kg   Tilting wheel diameter 620 mm   Engine 620 mm                                                                                                                                                                                                  | Technical characteristics |                   |
| Tilting wheel diameter 620 mm   Engine 620 mm                                                                                                                                                                                                                         | Base unit part number     | 52737758          |
| Engine                                                                                                                                                                                                                                                                | Unladen weight            | 76 kg             |
|                                                                                                                                                                                                                                                                       | Tilting wheel diameter    | 620 mm            |
| Engine brand Briggs & Stratton                                                                                                                                                                                                                                        | Engine                    |                   |
|                                                                                                                                                                                                                                                                       | Engine brand              | Briggs & Stratton |