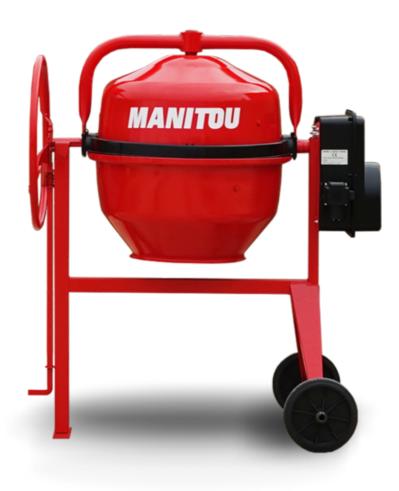

Technical sheet :







|                           | см 190 Created on April 6, 2025 at 7:04 PM UTC |
|---------------------------|------------------------------------------------|
| Capacities                | Metric                                         |
| Drum volume               | 190                                            |
| Mixing capacity           | 150                                            |
| Performances              |                                                |
| Power source              | Gasoline                                       |
| Technical characteristics |                                                |
| Base unit part number     | 52737758                                       |
| Unladen weight            | 76 kg                                          |
| Tilt