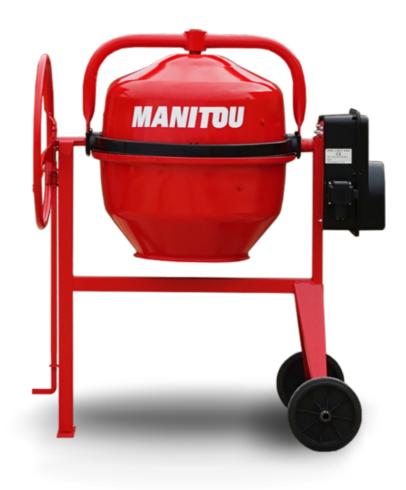

## **CM 190**

**CM 190** Created on June 16, 2025 at 1:48 AM UTC

|                           | CIT I DO CICATON ON CARE TO, 2020 At 1. 10 7 MM CT |
|---------------------------|----------------------------------------------------|
| Capacities                | Metric                                             |
| Drum volume               | 190 l                                              |
| Mixing capacity           | 150 l                                              |
| Performances              |                                                    |
| Power source              | Gasoline                                           |
| Technical characteristics |                                                    |
| Base unit part number     | 52737758                                           |
| Unladen weight            | 76 kg                                              |
| Tilting wheel diameter    | 620 mm                                             |
| Engine                    |                                                    |
| Engine brand              | Briggs & Stratton                                  |
|                           |                                                    |