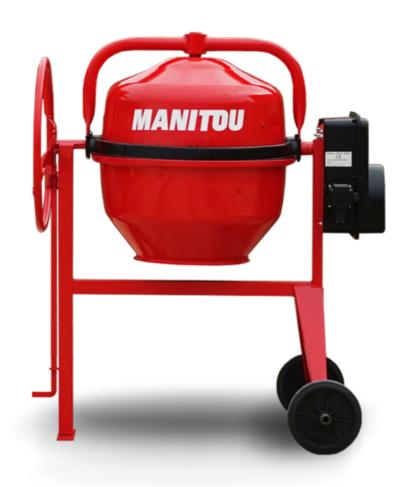

## **CM 190**

CM 190 Created on June 16, 2025 at 1:19 AM UTC

| Metric<br>190 l   |
|-------------------|
| 190 l             |
|                   |
| 150 l             |
|                   |
| Gasoline          |
|                   |
| 52737758          |
| 76 kg             |
| 620 mm            |
|                   |
| Briggs & Stratton |
|                   |