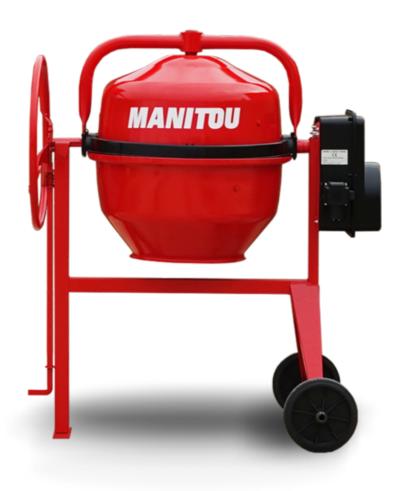

## см тэо Created on June 16, 2025 at 1:42 AM UTC

| Drum volume   1901     Mixing capacity   1501     Performances   100     Power source   100     Technical characteristics   6     Base unit part number   100     Unladen weight   76 kg     Tilting wheel diameter   6     Engine   6     Engine brand   8                                                                                                                                                                                                                                                                                                                                                                                                                                                                                                                                                                                                                                                                                                                                                                                                                                                                                                                                                                                                                                                                                                                                                                                                                                                                                                                                                                                                                                                                                                                                                                                                                                                                                                                                                                                                                                          | Capacities                | Metric            |
|------------------------------------------------------------------------------------------------------------------------------------------------------------------------------------------------------------------------------------------------------------------------------------------------------------------------------------------------------------------------------------------------------------------------------------------------------------------------------------------------------------------------------------------------------------------------------------------------------------------------------------------------------------------------------------------------------------------------------------------------------------------------------------------------------------------------------------------------------------------------------------------------------------------------------------------------------------------------------------------------------------------------------------------------------------------------------------------------------------------------------------------------------------------------------------------------------------------------------------------------------------------------------------------------------------------------------------------------------------------------------------------------------------------------------------------------------------------------------------------------------------------------------------------------------------------------------------------------------------------------------------------------------------------------------------------------------------------------------------------------------------------------------------------------------------------------------------------------------------------------------------------------------------------------------------------------------------------------------------------------------------------------------------------------------------------------------------------------------|---------------------------|-------------------|
| PerformancesImage: Comparison of the system of | Drum volume               | 190               |
| Power sourceGasolineTechnical characteristics52737758Base unit part number52737758Unladen weight76 kgTilting wheel diameter620 mmEngine5278                                                                                                                                                                                                                                                                                                                                                                                                                                                                                                                                                                                                                                                                                                                                                                                                                                                                                                                                                                                                                                                                                                                                                                                                                                                                                                                                                                                                                                                                                                                                                                                                                                                                                                                                                                                                                                                                                                                                                          | Mixing capacity           | 150 I             |
| Technical characteristicsBase unit part number52737758Unladen weight76 kgTilting wheel diameter620 mmEngine620 mm                                                                                                                                                                                                                                                                                                                                                                                                                                                                                                                                                                                                                                                                                                                                                                                                                                                                                                                                                                                                                                                                                                                                                                                                                                                                                                                                                                                                                                                                                                                                                                                                                                                                                                                                                                                                                                                                                                                                                                                    | Performances              |                   |
| Base unit part number52737758Unladen weight76 kgTilting wheel diameter620 mmEngine76 kg                                                                                                                                                                                                                                                                                                                                                                                                                                                                                                                                                                                                                                                                                                                                                                                                                                                                                                                                                                                                                                                                                                                                                                                                                                                                                                                                                                                                                                                                                                                                                                                                                                                                                                                                                                                                                                                                                                                                                                                                              | Power source              | Gasoline          |
| Unladen weight 76 kg   Tilting wheel diameter 620 mm   Engine 620 mm                                                                                                                                                                                                                                                                                                                                                                                                                                                                                                                                                                                                                                                                                                                                                                                                                                                                                                                                                                                                                                                                                                                                                                                                                                                                                                                                                                                                                                                                                                                                                                                                                                                                                                                                                                                                                                                                                                                                                                                                                                 | Technical characteristics |                   |
| Tilting wheel diameter 620 mm   Engine 620 mm                                                                                                                                                                                                                                                                                                                                                                                                                                                                                                                                                                                                                                                                                                                                                                                                                                                                                                                                                                                                                                                                                                                                                                                                                                                                                                                                                                                                                                                                                                                                                                                                                                                                                                                                                                                                                                                                                                                                                                                                                                                        | Base unit part number     | 52737758          |
| Engine                                                                                                                                                                                                                                                                                                                                                                                                                                                                                                                                                                                                                                                                                                                                                                                                                                                                                                                                                                                                                                                                                                                                                                                                                                                                                                                                                                                                                                                                                                                                                                                                                                                                                                                                                                                                                                                                                                                                                                                                                                                                                               | Unladen weight            | 76 kg             |
|                                                                                                                                                                                                                                                                                                                                                                                                                                                                                                                                                                                                                                                                                                                                                                                                                                                                                                                                                                                                                                                                                                                                                                                                                                                                                                                                                                                                                                                                                                                                                                                                                                                                                                                                                                                                                                                                                                                                                                                                                                                                                                      | Tilting wheel diameter    | 620 mm            |
| Engine brand Briggs & Stratton                                                                                                                                                                                                                                                                                                                                                                                                                                                                                                                                                                                                                                                                                                                                                                                                                                                                                                                                                                                                                                                                                                                                                                                                                                                                                                                                                                                                                                                                                                                                                                                                                                                                                                                                                                                                                                                                                                                                                                                                                                                                       | Engine                    |                   |
|                                                                                                                                                                                                                                                                                                                                                                                                                                                                                                                                                                                                                                                                                                                                                                                                                                                                                                                                                                                                                                                                                                                                                                                                                                                                                                                                                                                                                                                                                                                                                                                                                                                                                                                                                                                                                                                                                                                                                                                                                                                                                                      | Engine brand              | Briggs & Stratton |