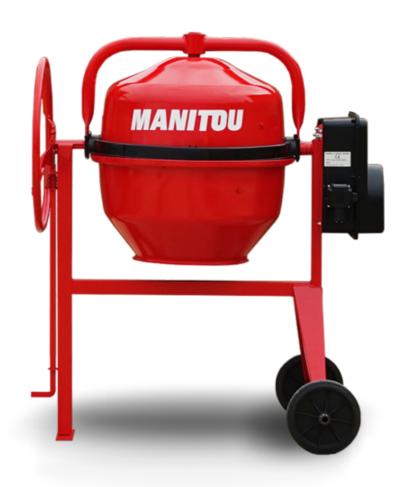

## **CM 190**

CM 190 Created on June 17, 2025 at 6:21 PM UTC

| Metric            |
|-------------------|
| 190               |
| 150 I             |
|                   |
| Gasoline          |
|                   |
| 52737758          |
| 76 kg             |
| 620 mm            |
|                   |
| Briggs & Stratton |
|                   |