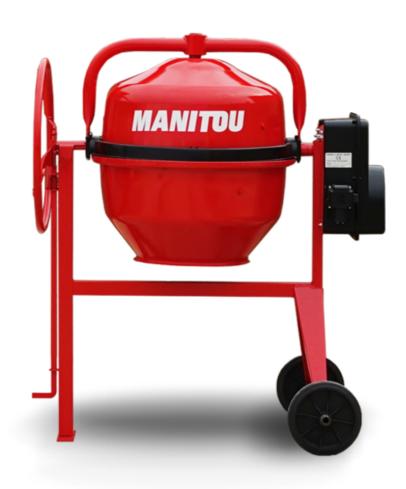

## **CM 190**

CM 190 Created on June 18, 2025 at 8:41 AM UTC

| Metric            |
|-------------------|
| 190 I             |
| 150 l             |
|                   |
| Gasoline          |
|                   |
| 52737758          |
| 76 kg             |
| 620 mm            |
|                   |
| Briggs & Stratton |
|                   |