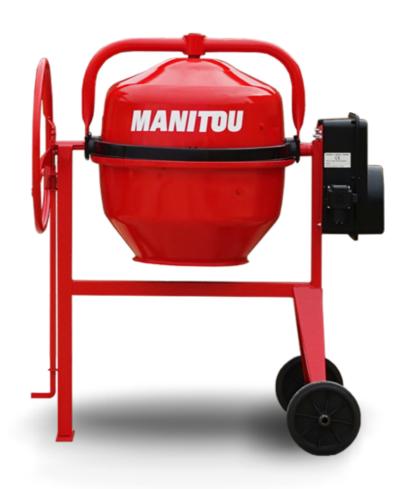

## **CM 190**

CM 190 Created on June 16, 2025 at 7:41 PM UTC

|                           | Em 120 dicated on date 10, 2020 at 7.111 in 010 |
|---------------------------|-------------------------------------------------|
| Capacities                | Metric                                          |
| Drum volume               | 190 l                                           |
| Mixing capacity           | 150 l                                           |
| Performances              |                                                 |
| Power source              | Gasoline                                        |
| Technical characteristics |                                                 |
| Base unit part number     | 52737758                                        |
| Unladen weight            | 76 kg                                           |
| Tilting wheel diameter    | 620 mm                                          |
| Engine                    |                                                 |
| Engine brand              | Briggs & Stratton                               |
|                           |                                                 |