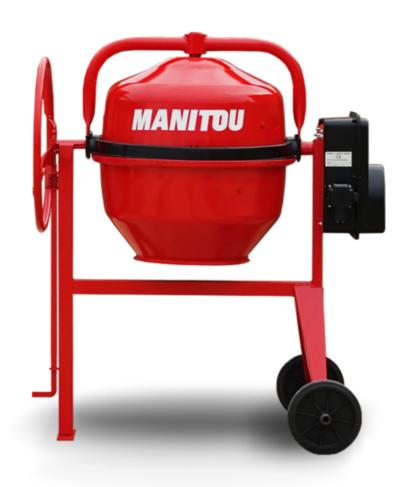

## **CM 190**

CM 190 Created on April 5, 2025 at 6:14 PM UTC

|                           | 211 120 Greated 6117 pm 6, 2020 at 61111 m 61 |
|---------------------------|-----------------------------------------------|
| Capacities                | Metric                                        |
| Drum volume               | 190                                           |
| Mixing capacity           | 150 l                                         |
| Performances              |                                               |
| Power source              | Gasoline                                      |
| Technical characteristics |                                               |
| Base unit part number     | 52737758                                      |
| Unladen weight            | 76 kg                                         |
| Tilting wheel diameter    | 620 mm                                        |
| Engine                    |                                               |
| Engine brand              | Briggs & Stratton                             |
| •                         |                                               |