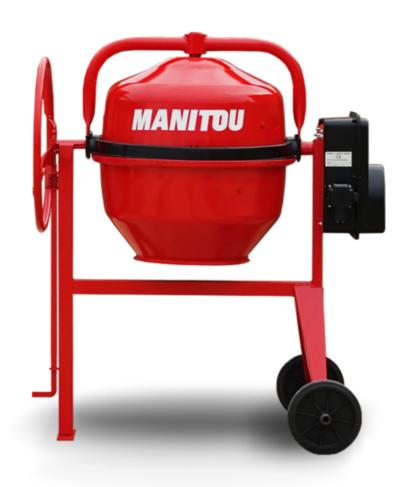

## **CM 190**

CM 190 Created on April 8, 2025 at 6:12 AM UTC

| Metric<br>190 I<br>150 I |
|--------------------------|
|                          |
| 150 l                    |
|                          |
|                          |
| Gasoline                 |
|                          |
| 52737758                 |
| 76 kg                    |
| 620 mm                   |
|                          |
| Briggs & Stratton        |
|                          |