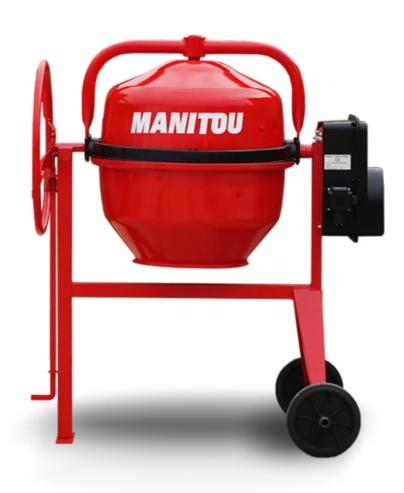

## **CM 190**

CM 190 Created on June 18, 2025 at 4:34 PM UTC

| <b>Metric</b> |  |
|---------------|--|
| 190 l         |  |
| 150 I         |  |
|               |  |
| soline        |  |
|               |  |
| 737758        |  |
| 76 kg         |  |
| 20 mm         |  |
|               |  |
| & Stratton    |  |
|               |  |