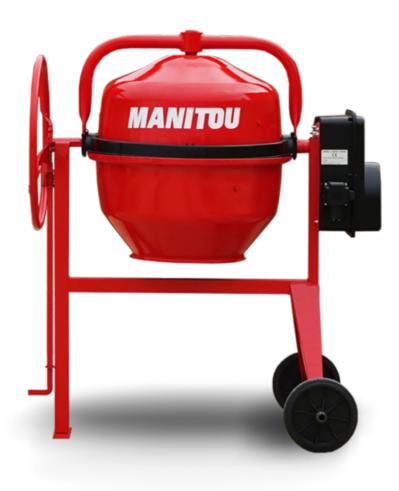

## см 190 Created on April 7, 2025 at 12:32 PM UTC

| Drum volume   1901     Mixing capacity   1501     Performances   100     Power source   100     Technical characteristics   6     Base unit part number   100     Unladen weight   76 kg     Tilting wheel diameter   6     Engine   6     Engine brand   8                                                                                                                                                                                                                                                                                                                                                                                                                                                                                                                                                                                                                                                                                                                                                                                                                                                                                                                                                                                                                                                                                                                                                                                                                                                                                                                                                                                                                                                                                                                                                                                                                                                                                                                                                                                                                                          | Capacities                | Metric            |
|------------------------------------------------------------------------------------------------------------------------------------------------------------------------------------------------------------------------------------------------------------------------------------------------------------------------------------------------------------------------------------------------------------------------------------------------------------------------------------------------------------------------------------------------------------------------------------------------------------------------------------------------------------------------------------------------------------------------------------------------------------------------------------------------------------------------------------------------------------------------------------------------------------------------------------------------------------------------------------------------------------------------------------------------------------------------------------------------------------------------------------------------------------------------------------------------------------------------------------------------------------------------------------------------------------------------------------------------------------------------------------------------------------------------------------------------------------------------------------------------------------------------------------------------------------------------------------------------------------------------------------------------------------------------------------------------------------------------------------------------------------------------------------------------------------------------------------------------------------------------------------------------------------------------------------------------------------------------------------------------------------------------------------------------------------------------------------------------------|---------------------------|-------------------|
| PerformancesImage: Comparison of the system of | Drum volume               | 190               |
| Power sourceGasolineTechnical characteristics52737758Base unit part number52737758Unladen weight76 kgTilting wheel diameter620 mmEngine5278                                                                                                                                                                                                                                                                                                                                                                                                                                                                                                                                                                                                                                                                                                                                                                                                                                                                                                                                                                                                                                                                                                                                                                                                                                                                                                                                                                                                                                                                                                                                                                                                                                                                                                                                                                                                                                                                                                                                                          | Mixing capacity           | 150 I             |
| Technical characteristicsBase unit part number52737758Unladen weight76 kgTilting wheel diameter620 mmEngine620 mm                                                                                                                                                                                                                                                                                                                                                                                                                                                                                                                                                                                                                                                                                                                                                                                                                                                                                                                                                                                                                                                                                                                                                                                                                                                                                                                                                                                                                                                                                                                                                                                                                                                                                                                                                                                                                                                                                                                                                                                    | Performances              |                   |
| Base unit part number52737758Unladen weight76 kgTilting wheel diameter620 mmEngine76 kg                                                                                                                                                                                                                                                                                                                                                                                                                                                                                                                                                                                                                                                                                                                                                                                                                                                                                                                                                                                                                                                                                                                                                                                                                                                                                                                                                                                                                                                                                                                                                                                                                                                                                                                                                                                                                                                                                                                                                                                                              | Power source              | Gasoline          |
| Unladen weight 76 kg   Tilting wheel diameter 620 mm   Engine 620 mm                                                                                                                                                                                                                                                                                                                                                                                                                                                                                                                                                                                                                                                                                                                                                                                                                                                                                                                                                                                                                                                                                                                                                                                                                                                                                                                                                                                                                                                                                                                                                                                                                                                                                                                                                                                                                                                                                                                                                                                                                                 | Technical characteristics |                   |
| Tilting wheel diameter 620 mm   Engine 620 mm                                                                                                                                                                                                                                                                                                                                                                                                                                                                                                                                                                                                                                                                                                                                                                                                                                                                                                                                                                                                                                                                                                                                                                                                                                                                                                                                                                                                                                                                                                                                                                                                                                                                                                                                                                                                                                                                                                                                                                                                                                                        | Base unit part number     | 52737758          |
| Engine                                                                                                                                                                                                                                                                                                                                                                                                                                                                                                                                                                                                                                                                                                                                                                                                                                                                                                                                                                                                                                                                                                                                                                                                                                                                                                                                                                                                                                                                                                                                                                                                                                                                                                                                                                                                                                                                                                                                                                                                                                                                                               | Unladen weight            | 76 kg             |
|                                                                                                                                                                                                                                                                                                                                                                                                                                                                                                                                                                                                                                                                                                                                                                                                                                                                                                                                                                                                                                                                                                                                                                                                                                                                                                                                                                                                                                                                                                                                                                                                                                                                                                                                                                                                                                                                                                                                                                                                                                                                                                      | Tilting wheel diameter    | 620 mm            |
| Engine brand Briggs & Stratton                                                                                                                                                                                                                                                                                                                                                                                                                                                                                                                                                                                                                                                                                                                                                                                                                                                                                                                                                                                                                                                                                                                                                                                                                                                                                                                                                                                                                                                                                                                                                                                                                                                                                                                                                                                                                                                                                                                                                                                                                                                                       | Engine                    |                   |
|                                                                                                                                                                                                                                                                                                                                                                                                                                                                                                                                                                                                                                                                                                                                                                                                                                                                                                                                                                                                                                                                                                                                                                                                                                                                                                                                                                                                                                                                                                                                                                                                                                                                                                                                                                                                                                                                                                                                                                                                                                                                                                      | Engine brand              | Briggs & Stratton |