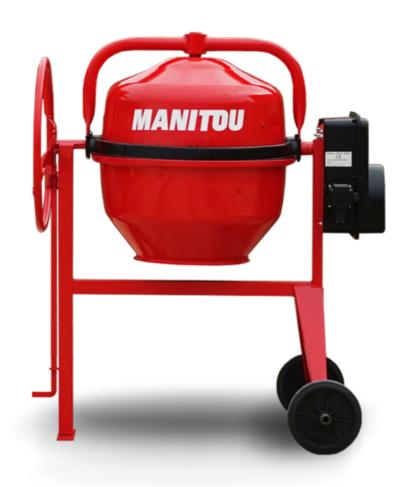

## **CM 190**

**CM 190** Created on June 19, 2025 at 2:29 PM UTC

|                           | Em 130 dicated on date 13, 2020 at 2.23 in ore |
|---------------------------|------------------------------------------------|
| Capacities                | Metric                                         |
| Drum volume               | 190 l                                          |
| Mixing capacity           | 150 I                                          |
| Performances              |                                                |
| Power source              | Gasoline                                       |
| Technical characteristics |                                                |
| Base unit part number     | 52737758                                       |
| Unladen weight            | 76 kg                                          |
| Tilting wheel diameter    | 620 mm                                         |
| Engine                    |                                                |
| Engine brand              | Briggs & Stratton                              |
|                           |                                                |