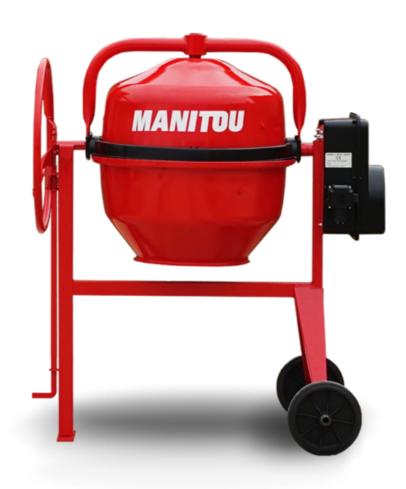

## **CM 190**

CM 190 Created on June 16, 2025 at 1:23 AM UTC

| Metric<br>190 I<br>150 I |
|--------------------------|
|                          |
| 150 I                    |
|                          |
|                          |
| Gasoline                 |
|                          |
| 52737758                 |
| 76 kg                    |
| 620 mm                   |
|                          |
| Briggs & Stratton        |
|                          |