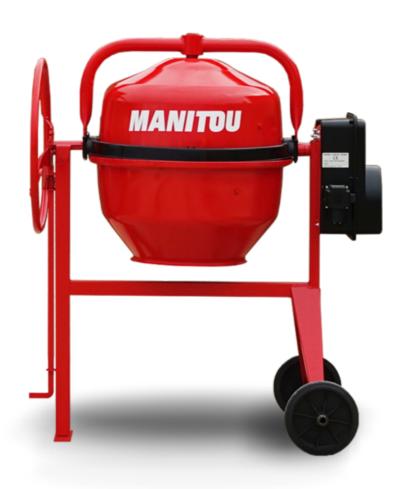

## **CM 190**

**CM 190** Created on June 16, 2025 at 1:29 AM UTC

|                           | England of Gallet of Gallet ut 1.25 years of |
|---------------------------|----------------------------------------------|
| Capacities                | Metric                                       |
| Drum volume               | 190 l                                        |
| Mixing capacity           | 150 l                                        |
| Performances              |                                              |
| Power source              | Gasoline                                     |
| Technical characteristics |                                              |
| Base unit part number     | 52737758                                     |
| Unladen weight            | 76 kg                                        |
| Tilting wheel diameter    | 620 mm                                       |
| Engine                    |                                              |
| Engine brand              | Briggs & Stratton                            |
|                           |                                              |