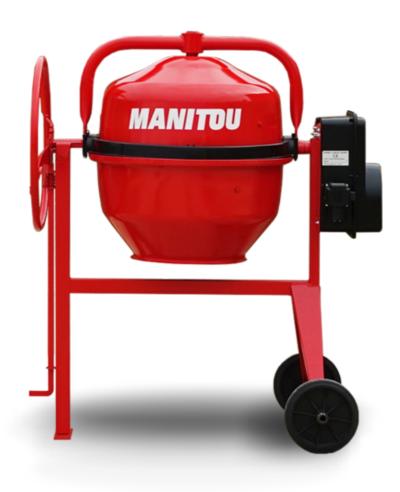

## см тэо Created on April 11, 2025 at 11:09 AM UTC

| Drum volume   1901     Mixing capacity   1501     Performances   0     Power source   6     Technical characteristics   0     Base unit part number   0     Unladen weight   52737758     Tilting wheel diameter   76 kg     Engine   0     Engine brand   8 | Capacities                | Metric            |
|--------------------------------------------------------------------------------------------------------------------------------------------------------------------------------------------------------------------------------------------------------------|---------------------------|-------------------|
| Performances Casoline   Power source Gasoline   Technical characteristics 52737758   Base unit part number 52737758   Unladen weight 76 kg   Tilting wheel diameter 620 mm   Engine 620 mm                                                                   | Drum volume               | 190 l             |
| Power sourceGasolineTechnical characteristics52737758Base unit part number52737758Unladen weight76 kgTilting wheel diameter620 mmEngine520 mm                                                                                                                | Mixing capacity           | 150 I             |
| Technical characteristicsBase unit part number52737758Unladen weight76 kgTilting wheel diameter620 mmEngine620 mm                                                                                                                                            | Performances              |                   |
| Base unit part number52737758Unladen weight76 kgTilting wheel diameter620 mmEngine620 mm                                                                                                                                                                     | Power source              | Gasoline          |
| Unladen weight 76 kg   Tilting wheel diameter 620 mm   Engine 620 mm                                                                                                                                                                                         | Technical characteristics |                   |
| Tilting wheel diameter 620 mm   Engine 620 mm                                                                                                                                                                                                                | Base unit part number     | 52737758          |
| Engine                                                                                                                                                                                                                                                       | Unladen weight            | 76 kg             |
|                                                                                                                                                                                                                                                              | Tilting wheel diameter    | 620 mm            |
| Engine brand Briggs & Stratton                                                                                                                                                                                                                               | Engine                    |                   |
|                                                                                                                                                                                                                                                              | Engine brand              | Briggs & Stratton |