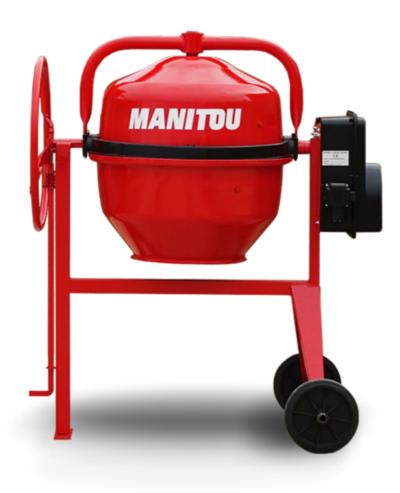

## см 190 Created on June 19, 2025 at 10:19 AM UTC

| Drum volume   1901     Mixing capacity   1501     Performances   0     Power source   6     Technical characteristics   0     Base unit part number   0     Unladen weight   52737758     Tilting wheel diameter   76 kg     Engine   0     Engine brand   8 | Capacities                | Metric            |
|--------------------------------------------------------------------------------------------------------------------------------------------------------------------------------------------------------------------------------------------------------------|---------------------------|-------------------|
| Performances Casoline   Power source Gasoline   Technical characteristics 52737758   Base unit part number 52737758   Unladen weight 76 kg   Tilting wheel diameter 620 mm   Engine 620 mm                                                                   | Drum volume               | 190 l             |
| Power sourceGasolineTechnical characteristics52737758Base unit part number52737758Unladen weight76 kgTilting wheel diameter620 mmEngine520 mm                                                                                                                | Mixing capacity           | 150 I             |
| Technical characteristicsBase unit part number52737758Unladen weight76 kgTilting wheel diameter620 mmEngine620 mm                                                                                                                                            | Performances              |                   |
| Base unit part number52737758Unladen weight76 kgTilting wheel diameter620 mmEngine620 mm                                                                                                                                                                     | Power source              | Gasoline          |
| Unladen weight 76 kg   Tilting wheel diameter 620 mm   Engine 620 mm                                                                                                                                                                                         | Technical characteristics |                   |
| Tilting wheel diameter 620 mm   Engine 620 mm                                                                                                                                                                                                                | Base unit part number     | 52737758          |
| Engine                                                                                                                                                                                                                                                       | Unladen weight            | 76 kg             |
|                                                                                                                                                                                                                                                              | Tilting wheel diameter    | 620 mm            |
| Engine brand Briggs & Stratton                                                                                                                                                                                                                               | Engine                    |                   |
|                                                                                                                                                                                                                                                              | Engine brand              | Briggs & Stratton |