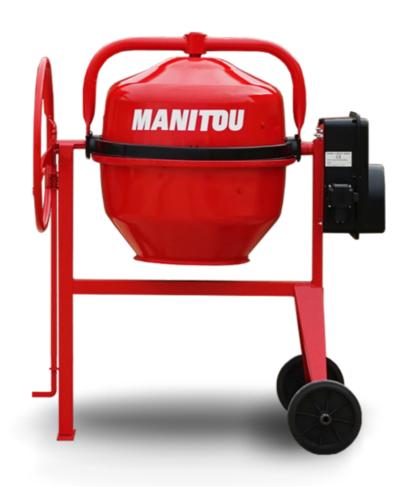

## **CM 190**

**CM 190** Created on June 16, 2025 at 1:40 AM UTC

| Metric<br>190 l   |
|-------------------|
| 190 l             |
|                   |
| 150 l             |
|                   |
| Gasoline          |
|                   |
| 52737758          |
| 76 kg             |
| 620 mm            |
|                   |
| Briggs & Stratton |
|                   |