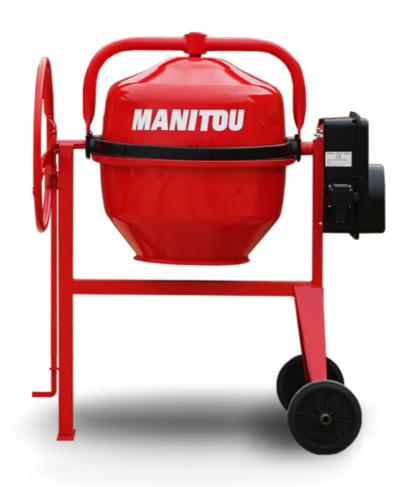

## **CM 190**

**CM 190** Created on June 18, 2025 at 4:32 AM UTC

|                           | 2.1.1.2.2 Steated on June 10, 2020 at 1.027 at 0.10 |
|---------------------------|-----------------------------------------------------|
| Capacities                | Metric                                              |
| Drum volume               | 190                                                 |
| Mixing capacity           | 150 l                                               |
| Performances              |                                                     |
| Power source              | Gasoline                                            |
| Technical characteristics |                                                     |
| Base unit part number     | 52737758                                            |
| Unladen weight            | 76 kg                                               |
| Tilting wheel diameter    | 620 mm                                              |
| Engine                    |                                                     |
| Engine brand              | Briggs & Stratton                                   |
|                           |                                                     |