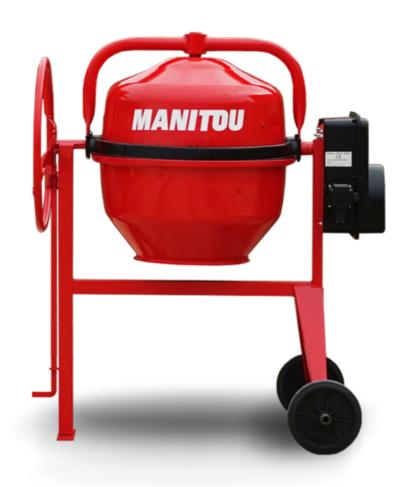

## **CM 190**

CM 190 Created on June 18, 2025 at 6:33 AM UTC

| Metric            |
|-------------------|
| 190 l             |
| 150 l             |
|                   |
| Gasoline          |
|                   |
| 52737758          |
| 76 kg             |
| 620 mm            |
|                   |
| Briggs & Stratton |
|                   |