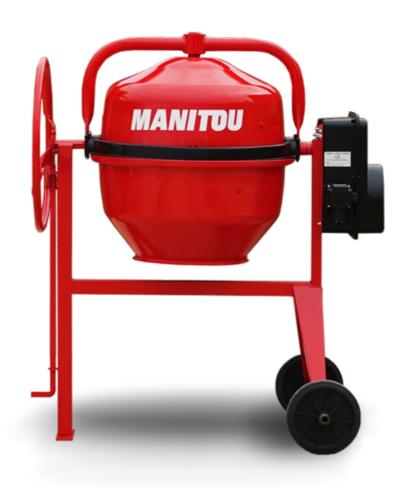

## **CM 190**

**CM 190** Created on June 17, 2025 at 11:46 AM UTC

| Metric            |
|-------------------|
| 190               |
| 150 l             |
|                   |
| Gasoline          |
|                   |
| 52737758          |
| 76 kg             |
| 620 mm            |
|                   |
| Briggs & Stratton |
|                   |