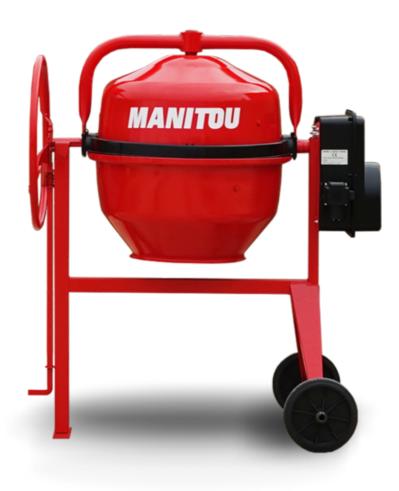

## см тэо Created on June 20, 2025 at 4:42 AM UTC

| Drum volume   1901     Mixing capacity   1501     Performances   100     Power source   100     Technical characteristics   6     Base unit part number   100     Unladen weight   76 kg     Tilting wheel diameter   6     Engine   6     Engine brand   8                                                                                                                                                                                                                                                                                                                                                                                                                                                                                                                                                                                                                                                                                                                                                                                                                                                                                                                                                                                                                                                                                                                                                                                                                                                                                                                                                                                                                                                                                                                                                                                                                                                                                                                                                                                                                                          | Capacities                | Metric            |
|------------------------------------------------------------------------------------------------------------------------------------------------------------------------------------------------------------------------------------------------------------------------------------------------------------------------------------------------------------------------------------------------------------------------------------------------------------------------------------------------------------------------------------------------------------------------------------------------------------------------------------------------------------------------------------------------------------------------------------------------------------------------------------------------------------------------------------------------------------------------------------------------------------------------------------------------------------------------------------------------------------------------------------------------------------------------------------------------------------------------------------------------------------------------------------------------------------------------------------------------------------------------------------------------------------------------------------------------------------------------------------------------------------------------------------------------------------------------------------------------------------------------------------------------------------------------------------------------------------------------------------------------------------------------------------------------------------------------------------------------------------------------------------------------------------------------------------------------------------------------------------------------------------------------------------------------------------------------------------------------------------------------------------------------------------------------------------------------------|---------------------------|-------------------|
| PerformancesImage: Comparison of the system of | Drum volume               | 190               |
| Power sourceGasolineTechnical characteristics52737758Base unit part number52737758Unladen weight76 kgTilting wheel diameter620 mmEngine5278                                                                                                                                                                                                                                                                                                                                                                                                                                                                                                                                                                                                                                                                                                                                                                                                                                                                                                                                                                                                                                                                                                                                                                                                                                                                                                                                                                                                                                                                                                                                                                                                                                                                                                                                                                                                                                                                                                                                                          | Mixing capacity           | 150 I             |
| Technical characteristicsBase unit part number52737758Unladen weight76 kgTilting wheel diameter620 mmEngine620 mm                                                                                                                                                                                                                                                                                                                                                                                                                                                                                                                                                                                                                                                                                                                                                                                                                                                                                                                                                                                                                                                                                                                                                                                                                                                                                                                                                                                                                                                                                                                                                                                                                                                                                                                                                                                                                                                                                                                                                                                    | Performances              |                   |
| Base unit part number52737758Unladen weight76 kgTilting wheel diameter620 mmEngine76 kg                                                                                                                                                                                                                                                                                                                                                                                                                                                                                                                                                                                                                                                                                                                                                                                                                                                                                                                                                                                                                                                                                                                                                                                                                                                                                                                                                                                                                                                                                                                                                                                                                                                                                                                                                                                                                                                                                                                                                                                                              | Power source              | Gasoline          |
| Unladen weight 76 kg   Tilting wheel diameter 620 mm   Engine 620 mm                                                                                                                                                                                                                                                                                                                                                                                                                                                                                                                                                                                                                                                                                                                                                                                                                                                                                                                                                                                                                                                                                                                                                                                                                                                                                                                                                                                                                                                                                                                                                                                                                                                                                                                                                                                                                                                                                                                                                                                                                                 | Technical characteristics |                   |
| Tilting wheel diameter 620 mm   Engine 620 mm                                                                                                                                                                                                                                                                                                                                                                                                                                                                                                                                                                                                                                                                                                                                                                                                                                                                                                                                                                                                                                                                                                                                                                                                                                                                                                                                                                                                                                                                                                                                                                                                                                                                                                                                                                                                                                                                                                                                                                                                                                                        | Base unit part number     | 52737758          |
| Engine                                                                                                                                                                                                                                                                                                                                                                                                                                                                                                                                                                                                                                                                                                                                                                                                                                                                                                                                                                                                                                                                                                                                                                                                                                                                                                                                                                                                                                                                                                                                                                                                                                                                                                                                                                                                                                                                                                                                                                                                                                                                                               | Unladen weight            | 76 kg             |
|                                                                                                                                                                                                                                                                                                                                                                                                                                                                                                                                                                                                                                                                                                                                                                                                                                                                                                                                                                                                                                                                                                                                                                                                                                                                                                                                                                                                                                                                                                                                                                                                                                                                                                                                                                                                                                                                                                                                                                                                                                                                                                      | Tilting wheel diameter    | 620 mm            |
| Engine brand Briggs & Stratton                                                                                                                                                                                                                                                                                                                                                                                                                                                                                                                                                                                                                                                                                                                                                                                                                                                                                                                                                                                                                                                                                                                                                                                                                                                                                                                                                                                                                                                                                                                                                                                                                                                                                                                                                                                                                                                                                                                                                                                                                                                                       | Engine                    |                   |
|                                                                                                                                                                                                                                                                                                                                                                                                                                                                                                                                                                                                                                                                                                                                                                                                                                                                                                                                                                                                                                                                                                                                                                                                                                                                                                                                                                                                                                                                                                                                                                                                                                                                                                                                                                                                                                                                                                                                                                                                                                                                                                      | Engine brand              | Briggs & Stratton |