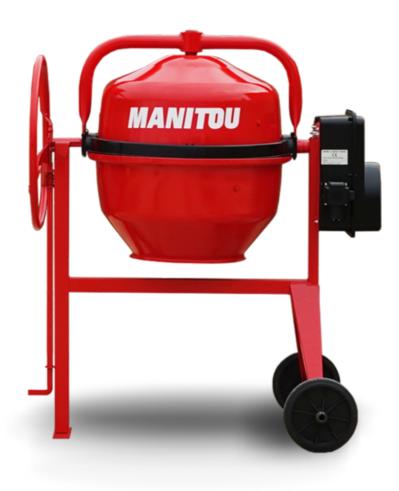

## см тэо Created on June 17, 2025 at 6:31 PM UTC

| Dum volume 1901   Mixing capacity 1501   Performances 100   Power source 100   Technical characteristics 100   Base unit part number 100   Unladen weight 100   Tilting wheel diameter 100   Engine 100   Engine band 100                                                                                                                                                                                                                                                                                                                                                                                                                                                                                                                                                                                                                                                                                                                                                                                                                                                                                                                                                                                                                                                                                                                                                                                                                                                                                                                                                                                                                                                                                                                                                                                                                                                                                                                                                                                                                                                                             | Capacities                | Metric            |
|-------------------------------------------------------------------------------------------------------------------------------------------------------------------------------------------------------------------------------------------------------------------------------------------------------------------------------------------------------------------------------------------------------------------------------------------------------------------------------------------------------------------------------------------------------------------------------------------------------------------------------------------------------------------------------------------------------------------------------------------------------------------------------------------------------------------------------------------------------------------------------------------------------------------------------------------------------------------------------------------------------------------------------------------------------------------------------------------------------------------------------------------------------------------------------------------------------------------------------------------------------------------------------------------------------------------------------------------------------------------------------------------------------------------------------------------------------------------------------------------------------------------------------------------------------------------------------------------------------------------------------------------------------------------------------------------------------------------------------------------------------------------------------------------------------------------------------------------------------------------------------------------------------------------------------------------------------------------------------------------------------------------------------------------------------------------------------------------------------|---------------------------|-------------------|
| PerformancesImage: Comparison of the comp | Drum volume               | 190 I             |
| Power sourceGasolineTechnical characteristicsBase unit part number52737758Unladen weight76 kgTilting wheel diameter620 mmEngine620 mm                                                                                                                                                                                                                                                                                                                                                                                                                                                                                                                                                                                                                                                                                                                                                                                                                                                                                                                                                                                                                                                                                                                                                                                                                                                                                                                                                                                                                                                                                                                                                                                                                                                                                                                                                                                                                                                                                                                                                                 | Mixing capacity           | 150 I             |
| Technical characteristics Ease unit part number Ease unit part number   Daladen weight 52737758   Tilting wheel diameter 76 kg   Engine 620 mm                                                                                                                                                                                                                                                                                                                                                                                                                                                                                                                                                                                                                                                                                                                                                                                                                                                                                                                                                                                                                                                                                                                                                                                                                                                                                                                                                                                                                                                                                                                                                                                                                                                                                                                                                                                                                                                                                                                                                        | Performances              |                   |
| Base unit part number52737758Unladen weight76 kgTilting wheel diameter620 mmEngine52737758                                                                                                                                                                                                                                                                                                                                                                                                                                                                                                                                                                                                                                                                                                                                                                                                                                                                                                                                                                                                                                                                                                                                                                                                                                                                                                                                                                                                                                                                                                                                                                                                                                                                                                                                                                                                                                                                                                                                                                                                            | Power source              | Gasoline          |
| Unladen weight 76 kg   Tilting wheel diameter 620 mm   Engine 620 mm                                                                                                                                                                                                                                                                                                                                                                                                                                                                                                                                                                                                                                                                                                                                                                                                                                                                                                                                                                                                                                                                                                                                                                                                                                                                                                                                                                                                                                                                                                                                                                                                                                                                                                                                                                                                                                                                                                                                                                                                                                  | Technical characteristics |                   |
| Tilting wheel diameter 620 mm   Engine 620 mm                                                                                                                                                                                                                                                                                                                                                                                                                                                                                                                                                                                                                                                                                                                                                                                                                                                                                                                                                                                                                                                                                                                                                                                                                                                                                                                                                                                                                                                                                                                                                                                                                                                                                                                                                                                                                                                                                                                                                                                                                                                         | Base unit part number     | 52737758          |
| Engine                                                                                                                                                                                                                                                                                                                                                                                                                                                                                                                                                                                                                                                                                                                                                                                                                                                                                                                                                                                                                                                                                                                                                                                                                                                                                                                                                                                                                                                                                                                                                                                                                                                                                                                                                                                                                                                                                                                                                                                                                                                                                                | Unladen weight            | 76 kg             |
|                                                                                                                                                                                                                                                                                                                                                                                                                                                                                                                                                                                                                                                                                                                                                                                                                                                                                                                                                                                                                                                                                                                                                                                                                                                                                                                                                                                                                                                                                                                                                                                                                                                                                                                                                                                                                                                                                                                                                                                                                                                                                                       | Tilting wheel diameter    | 620 mm            |
| Engine brand Briggs & Stratton                                                                                                                                                                                                                                                                                                                                                                                                                                                                                                                                                                                                                                                                                                                                                                                                                                                                                                                                                                                                                                                                                                                                                                                                                                                                                                                                                                                                                                                                                                                                                                                                                                                                                                                                                                                                                                                                                                                                                                                                                                                                        | Engine                    |                   |
|                                                                                                                                                                                                                                                                                                                                                                                                                                                                                                                                                                                                                                                                                                                                                                                                                                                                                                                                                                                                                                                                                                                                                                                                                                                                                                                                                                                                                                                                                                                                                                                                                                                                                                                                                                                                                                                                                                                                                                                                                                                                                                       | Engine brand              | Briggs & Stratton |