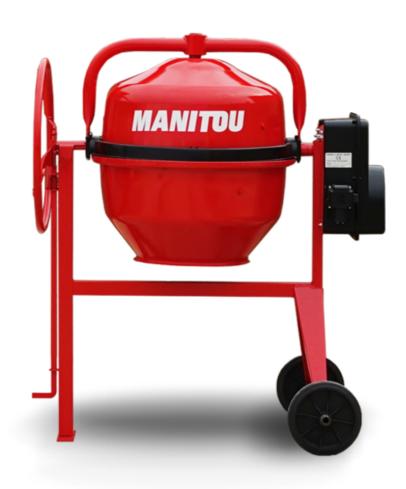

## **CM 190**

**CM 190** Created on June 18, 2025 at 4:31 PM UTC

| Metric            |
|-------------------|
| 190 l             |
| 150 l             |
|                   |
| Gasoline          |
|                   |
| 52737758          |
| 76 kg             |
| 620 mm            |
|                   |
| Briggs & Stratton |
|                   |