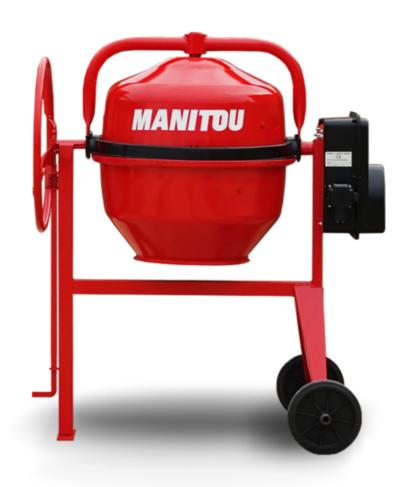

## **CM 190**

CM 190 Created on June 19, 2025 at 8:12 PM UTC

| 2020 01 01 12 1 111 0 1 0 |
|---------------------------|
| etric                     |
| 90 I                      |
| 50 I                      |
|                           |
| soline                    |
|                           |
| 37758                     |
| 6 kg                      |
| ) mm                      |
|                           |
| & Stratton                |
|                           |