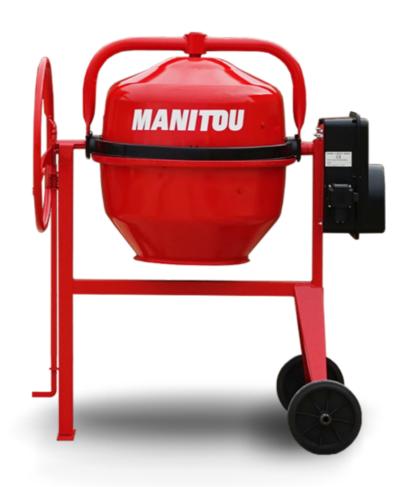

## **CM 190**

CM 190 Created on June 16, 2025 at 9:54 PM UTC

|                           | Em 120 dicates on oune 10, 2020 at 3.011 in ord |
|---------------------------|-------------------------------------------------|
| Capacities                | Metric                                          |
| Drum volume               | 190 l                                           |
| Mixing capacity           | 150 l                                           |
| Performances              |                                                 |
| Power source              | Gasoline                                        |
| Technical characteristics |                                                 |
| Base unit part number     | 52737758                                        |
| Unladen weight            | 76 kg                                           |
| Tilting wheel diameter    | 620 mm                                          |
| Engine                    |                                                 |
| Engine brand              | Briggs & Stratton                               |
|                           |                                                 |