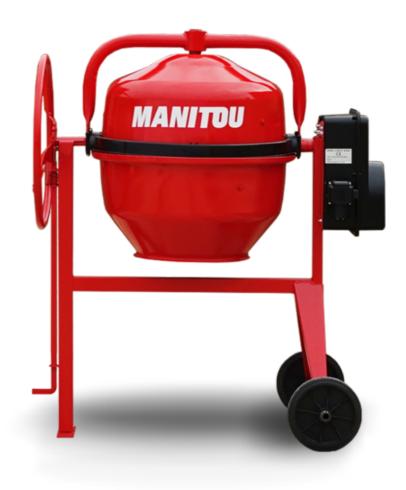

## **CM 190**

CM 190 Created on May 19, 2024 at 8:43:36 PM UTC

|                           | · · · · · · · · · · · · · · · · · · · |
|---------------------------|---------------------------------------|
| Capacities                | Metric                                |
| Drum volume               | 190 l                                 |
| Mixing capacity           | 150 l                                 |
| Performances              |                                       |
| Power source              | Gasoline                              |
| Technical characteristics |                                       |
| Base unit part number     | 52737758                              |
| Unladen weight            | 76 kg                                 |
| Tilting wheel diameter    | 620 mm                                |
| Engine                    |                                       |
| Engine brand              | Briggs & Stratton                     |