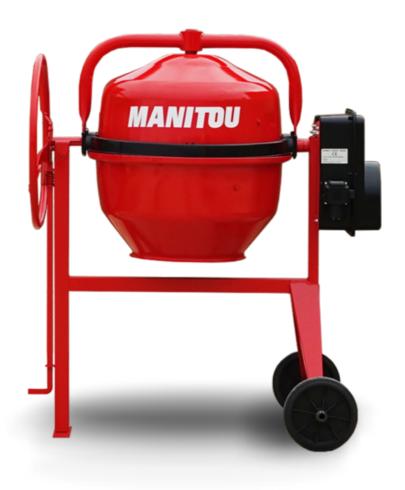

## **CM 190**

CM 190 Created on May 4, 2024 at 7:50:59 PM UTC

| Metric            |
|-------------------|
| 190 l             |
| 150 l             |
|                   |
| Gasoline          |
|                   |
| 52737758          |
| 76 kg             |
| 620 mm            |
|                   |
| Briggs & Stratton |
|                   |