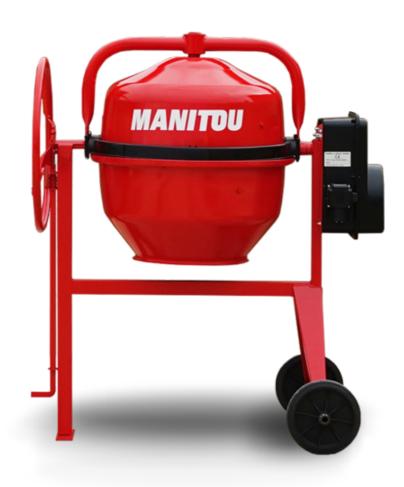

## **CM 190**

CM 190 Created on May 3, 2024 at 10:35:40 AM UTC

| , .               |
|-------------------|
| Metric            |
| 190 l             |
| 150 l             |
|                   |
| Gasoline          |
|                   |
| 52737758          |
| 76 kg             |
| 620 mm            |
|                   |
| Briggs & Stratton |
|                   |