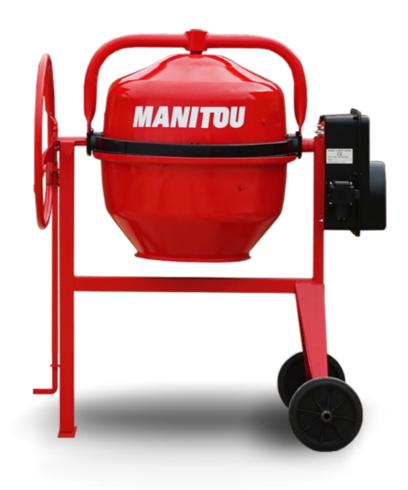

## **CM 190**

CM 190 Created on May 5, 2024 at 10:24:12 AM UTC

|                           | 2.2.2.2.2.3.3.3.3.3.3.3.3.3.3.3.3.3.3.3 |
|---------------------------|-----------------------------------------|
| Capacities                | Metric                                  |
| Drum volume               | 190                                     |
| Mixing capacity           | 150 l                                   |
| Performances              |                                         |
| Power source              | Gasoline                                |
| Technical characteristics |                                         |
| Base unit part number     | 52737758                                |
| Unladen weight            | 76 kg                                   |
| Tilting wheel diameter    | 620 mm                                  |
| Engine                    |                                         |
| Engine brand              | Briggs & Stratton                       |
|                           |                                         |