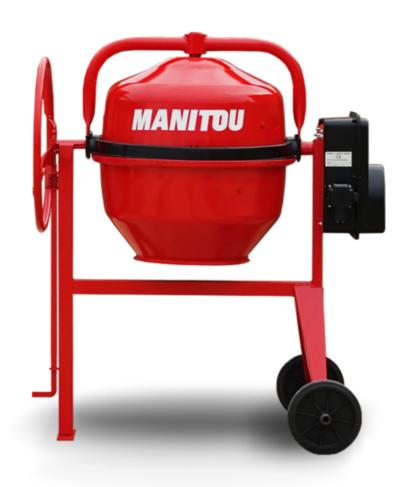

## **CM 190**

CM 190 Created on May 5, 2024 at 10:18:52 AM UTC

| Metric<br>190 l   |
|-------------------|
| 190 l             |
|                   |
| 150 l             |
|                   |
| Gasoline          |
|                   |
| 52737758          |
| 76 kg             |
| 620 mm            |
|                   |
| Briggs & Stratton |
|                   |