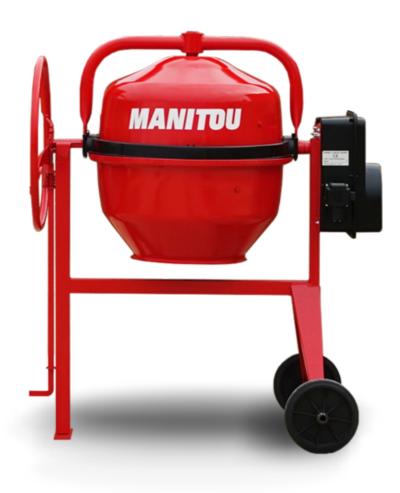

## см 190 Created on April 30, 2024 at 10:34:04 PM UTC

| Drum volume   1901     Mixing capacity   1501     Performances   0     Power source   6     Technical characteristics   0     Base unit part number   0     Unladen weight   52737758     Tilting wheel diameter   76 kg     Engine   0     Engine brand   8 | Capacities                | Metric            |
|--------------------------------------------------------------------------------------------------------------------------------------------------------------------------------------------------------------------------------------------------------------|---------------------------|-------------------|
| Performances Casoline   Power source Gasoline   Technical characteristics 52737758   Base unit part number 52737758   Unladen weight 76 kg   Tilting wheel diameter 620 mm   Engine 620 mm                                                                   | Drum volume               | 190 l             |
| Power sourceGasolineTechnical characteristics52737758Base unit part number52737758Unladen weight76 kgTilting wheel diameter620 mmEngine520 mm                                                                                                                | Mixing capacity           | 150 I             |
| Technical characteristicsBase unit part number52737758Unladen weight76 kgTilting wheel diameter620 mmEngine620 mm                                                                                                                                            | Performances              |                   |
| Base unit part number52737758Unladen weight76 kgTilting wheel diameter620 mmEngine620 mm                                                                                                                                                                     | Power source              | Gasoline          |
| Unladen weight 76 kg   Tilting wheel diameter 620 mm   Engine 620 mm                                                                                                                                                                                         | Technical characteristics |                   |
| Tilting wheel diameter 620 mm   Engine 620 mm                                                                                                                                                                                                                | Base unit part number     | 52737758          |
| Engine                                                                                                                                                                                                                                                       | Unladen weight            | 76 kg             |
|                                                                                                                                                                                                                                                              | Tilting wheel diameter    | 620 mm            |
| Engine brand Briggs & Stratton                                                                                                                                                                                                                               | Engine                    |                   |
|                                                                                                                                                                                                                                                              | Engine brand              | Briggs & Stratton |