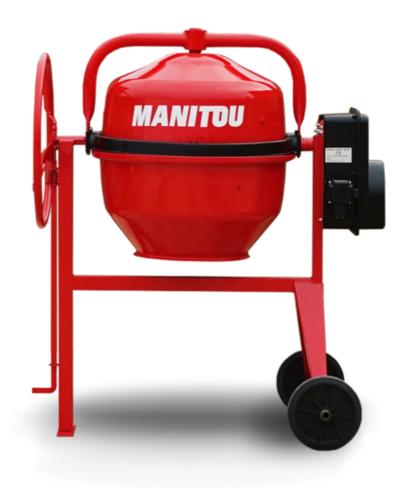

## **CM 190**

CM 190 Created on May 2, 2024 at 1:20:12 PM UTC

| ·                 |
|-------------------|
| Metric            |
| 190 l             |
| 150 l             |
|                   |
| Gasoline          |
|                   |
| 52737758          |
| 76 kg             |
| 620 mm            |
|                   |
| Briggs & Stratton |
|                   |