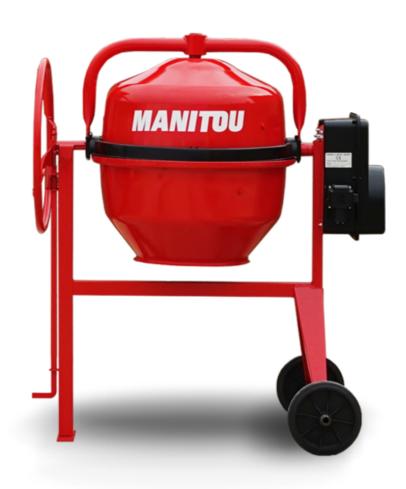

## **CM 190**

CM 190 Created on 2 May 2024 at 1:40:45 AM UTC

| Metric            |
|-------------------|
| 190               |
| 150 l             |
|                   |
| Gasoline          |
|                   |
| 52737758          |
| 76 kg             |
| 620 mm            |
|                   |
| Briggs & Stratton |
|                   |