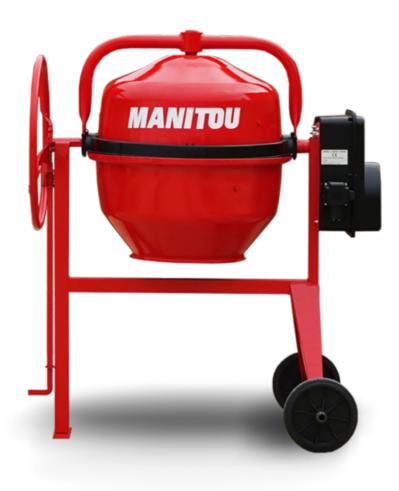

## см 190 Created on May 2, 2024 at 5:04:47 PM UTC

| Drum volume   1901     Mixing capacity   1501     Performances   0     Power source   6     Technical characteristics   0     Base unit part number   0     Unladen weight   52737758     Tilting wheel diameter   76 kg     Engine   0     Engine brand   8 | Capacities                | Metric            |
|--------------------------------------------------------------------------------------------------------------------------------------------------------------------------------------------------------------------------------------------------------------|---------------------------|-------------------|
| Performances Casoline   Power source Gasoline   Technical characteristics 52737758   Base unit part number 52737758   Unladen weight 76 kg   Tilting wheel diameter 620 mm   Engine 620 mm                                                                   | Drum volume               | 190 l             |
| Power sourceGasolineTechnical characteristics52737758Base unit part number52737758Unladen weight76 kgTilting wheel diameter620 mmEngine520 mm                                                                                                                | Mixing capacity           | 150 I             |
| Technical characteristicsBase unit part number52737758Unladen weight76 kgTilting wheel diameter620 mmEngine620 mm                                                                                                                                            | Performances              |                   |
| Base unit part number52737758Unladen weight76 kgTilting wheel diameter620 mmEngine620 mm                                                                                                                                                                     | Power source              | Gasoline          |
| Unladen weight 76 kg   Tilting wheel diameter 620 mm   Engine 620 mm                                                                                                                                                                                         | Technical characteristics |                   |
| Tilting wheel diameter 620 mm   Engine 620 mm                                                                                                                                                                                                                | Base unit part number     | 52737758          |
| Engine                                                                                                                                                                                                                                                       | Unladen weight            | 76 kg             |
|                                                                                                                                                                                                                                                              | Tilting wheel diameter    | 620 mm            |
| Engine brand Briggs & Stratton                                                                                                                                                                                                                               | Engine                    |                   |
|                                                                                                                                                                                                                                                              | Engine brand              | Briggs & Stratton |