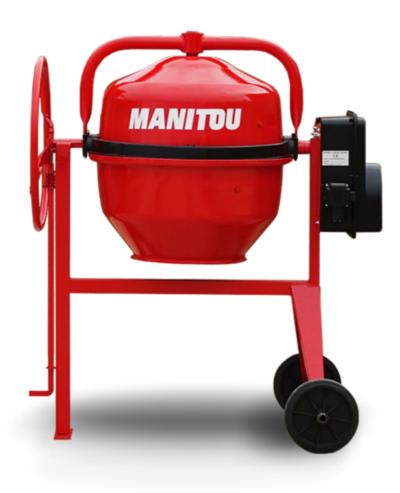

## см 190 Created on 19 May 2024 at 02:31:20 UTC

| Drum volume   1901     Mixing capacity   1501     Performances   100     Power source   100     Technical characteristics   6     Base unit part number   100     Unladen weight   76 kg     Tilting wheel diameter   6     Engine   6     Engine brand   8                                                                                                                                                                                                                                                                                                                                                                                                                                                                                                                                                                                                                                                                                                                                                                                                                                                                                                                                                                                                                                                                                                                                                                                                                                                                                                                                                                                                                                                                                                                                                                                                                                                                                                                                                                                                                                          | Capacities                | Metric            |
|------------------------------------------------------------------------------------------------------------------------------------------------------------------------------------------------------------------------------------------------------------------------------------------------------------------------------------------------------------------------------------------------------------------------------------------------------------------------------------------------------------------------------------------------------------------------------------------------------------------------------------------------------------------------------------------------------------------------------------------------------------------------------------------------------------------------------------------------------------------------------------------------------------------------------------------------------------------------------------------------------------------------------------------------------------------------------------------------------------------------------------------------------------------------------------------------------------------------------------------------------------------------------------------------------------------------------------------------------------------------------------------------------------------------------------------------------------------------------------------------------------------------------------------------------------------------------------------------------------------------------------------------------------------------------------------------------------------------------------------------------------------------------------------------------------------------------------------------------------------------------------------------------------------------------------------------------------------------------------------------------------------------------------------------------------------------------------------------------|---------------------------|-------------------|
| PerformancesImage: Comparison of the system of | Drum volume               | 190               |
| Power sourceGasolineTechnical characteristics52737758Base unit part number52737758Unladen weight76 kgTilting wheel diameter620 mmEngine5278                                                                                                                                                                                                                                                                                                                                                                                                                                                                                                                                                                                                                                                                                                                                                                                                                                                                                                                                                                                                                                                                                                                                                                                                                                                                                                                                                                                                                                                                                                                                                                                                                                                                                                                                                                                                                                                                                                                                                          | Mixing capacity           | 150 I             |
| Technical characteristicsBase unit part number52737758Unladen weight76 kgTilting wheel diameter620 mmEngine620 mm                                                                                                                                                                                                                                                                                                                                                                                                                                                                                                                                                                                                                                                                                                                                                                                                                                                                                                                                                                                                                                                                                                                                                                                                                                                                                                                                                                                                                                                                                                                                                                                                                                                                                                                                                                                                                                                                                                                                                                                    | Performances              |                   |
| Base unit part number52737758Unladen weight76 kgTilting wheel diameter620 mmEngine76 kg                                                                                                                                                                                                                                                                                                                                                                                                                                                                                                                                                                                                                                                                                                                                                                                                                                                                                                                                                                                                                                                                                                                                                                                                                                                                                                                                                                                                                                                                                                                                                                                                                                                                                                                                                                                                                                                                                                                                                                                                              | Power source              | Gasoline          |
| Unladen weight 76 kg   Tilting wheel diameter 620 mm   Engine 620 mm                                                                                                                                                                                                                                                                                                                                                                                                                                                                                                                                                                                                                                                                                                                                                                                                                                                                                                                                                                                                                                                                                                                                                                                                                                                                                                                                                                                                                                                                                                                                                                                                                                                                                                                                                                                                                                                                                                                                                                                                                                 | Technical characteristics |                   |
| Tilting wheel diameter 620 mm   Engine 620 mm                                                                                                                                                                                                                                                                                                                                                                                                                                                                                                                                                                                                                                                                                                                                                                                                                                                                                                                                                                                                                                                                                                                                                                                                                                                                                                                                                                                                                                                                                                                                                                                                                                                                                                                                                                                                                                                                                                                                                                                                                                                        | Base unit part number     | 52737758          |
| Engine                                                                                                                                                                                                                                                                                                                                                                                                                                                                                                                                                                                                                                                                                                                                                                                                                                                                                                                                                                                                                                                                                                                                                                                                                                                                                                                                                                                                                                                                                                                                                                                                                                                                                                                                                                                                                                                                                                                                                                                                                                                                                               | Unladen weight            | 76 kg             |
|                                                                                                                                                                                                                                                                                                                                                                                                                                                                                                                                                                                                                                                                                                                                                                                                                                                                                                                                                                                                                                                                                                                                                                                                                                                                                                                                                                                                                                                                                                                                                                                                                                                                                                                                                                                                                                                                                                                                                                                                                                                                                                      | Tilting wheel diameter    | 620 mm            |
| Engine brand Briggs & Stratton                                                                                                                                                                                                                                                                                                                                                                                                                                                                                                                                                                                                                                                                                                                                                                                                                                                                                                                                                                                                                                                                                                                                                                                                                                                                                                                                                                                                                                                                                                                                                                                                                                                                                                                                                                                                                                                                                                                                                                                                                                                                       | Engine                    |                   |
|                                                                                                                                                                                                                                                                                                                                                                                                                                                                                                                                                                                                                                                                                                                                                                                                                                                                                                                                                                                                                                                                                                                                                                                                                                                                                                                                                                                                                                                                                                                                                                                                                                                                                                                                                                                                                                                                                                                                                                                                                                                                                                      | Engine brand              | Briggs & Stratton |