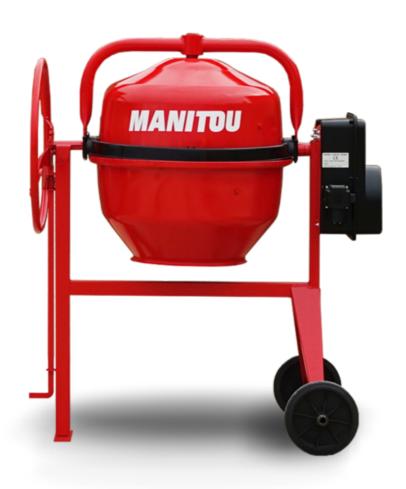

## **CM 190**

CM 190 Created on May 5, 2024 at 10:35:58 AM UTC

| , .               |
|-------------------|
| Metric            |
| 190 l             |
| 150 l             |
|                   |
| Gasoline          |
|                   |
| 52737758          |
| 76 kg             |
| 620 mm            |
|                   |
| Briggs & Stratton |
|                   |