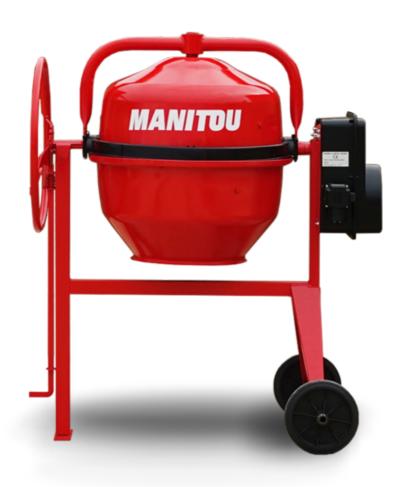

## **CM 190**

CM 190 Created on May 19, 2024 at 12:28:07 AM UTC

|                           | , , , , , , , , , , , , , , , , , , , |
|---------------------------|---------------------------------------|
| Capacities                | Metric                                |
| Drum volume               | 190 l                                 |
| Mixing capacity           | 150 l                                 |
| Performances              |                                       |
| Power source              | Gasoline                              |
| Technical characteristics |                                       |
| Base unit part number     | 52737758                              |
| Unladen weight            | 76 kg                                 |
| Tilting wheel diameter    | 620 mm                                |
| Engine                    |                                       |
| Engine brand              | Briggs & Stratton                     |