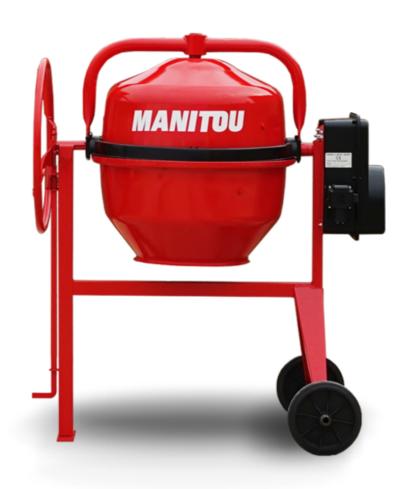

## **CM 190E**

CM 190E Created on April 11, 2025 at 3:08 PM UTC

| Capacities                | Metric     |
|---------------------------|------------|
| Drum volume               | 190 l      |
| Mixing capacity           | 150 l      |
| Performances              |            |
| Power source              | Electrical |
| Technical characteristics |            |
| Base unit part number     | 52737759   |
| Unladen weight            | 55 kg      |
| Tilting wheel diameter    | 620 mm     |
|                           |            |