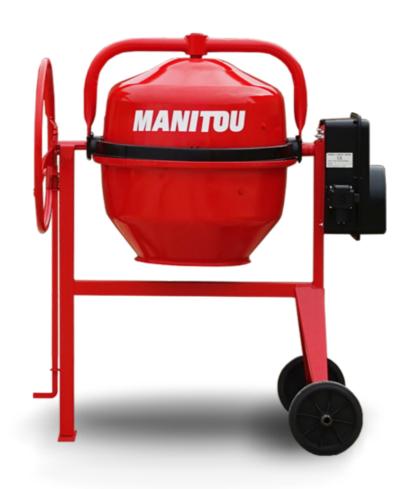

## **CM 190E**

CM 190E Created on June 16, 2025 at 9:50 PM UTC

| Capacities                | Metric     |
|---------------------------|------------|
| Drum volume               | 190 l      |
| Mixing capacity           | 150 l      |
| Performances              |            |
| Power source              | Electrical |
| Technical characteristics |            |
| Base unit part number     | 52737759   |
| Unladen weight            | 55 kg      |
| Tilting wheel diameter    | 620 mm     |