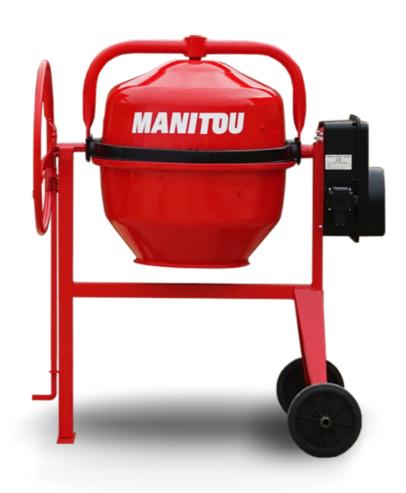

## **CM 190E**

CM 190E Created on June 18, 2025 at 8:49 AM UTC

| Capacities                | Metric     |
|---------------------------|------------|
| Drum volume               | 190 l      |
| Mixing capacity           | 150 l      |
| Performances              |            |
| Power source              | Electrical |
| Technical characteristics |            |
| Base unit part number     | 52737759   |
| Unladen weight            | 55 kg      |
| Tilting wheel diameter    | 620 mm     |