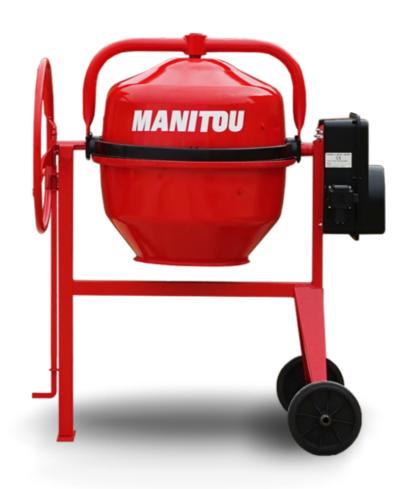

## **CM 190E**

CM 190E Created on June 17, 2025 at 4:42 AM UTC

| Capacities                | Metric     |
|---------------------------|------------|
| Drum volume               | 190 l      |
| Mixing capacity           | 150 l      |
| Performances              |            |
| Power source              | Electrical |
| Technical characteristics |            |
| Base unit part number     | 52737759   |
| Unladen weight            | 55 kg      |
| Tilting wheel diameter    | 620 mm     |