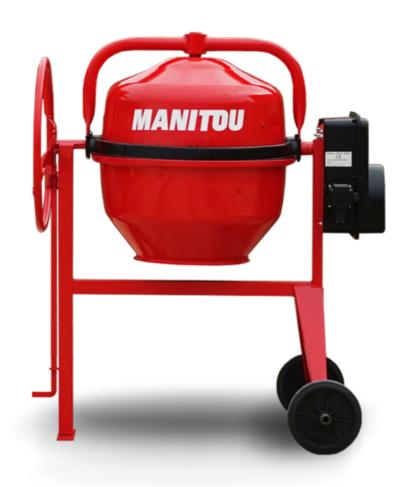

## **CM 190E**

CM 190E Created on June 16, 2025 at 5:55 PM UTC

| Capacities                | Metric     |
|---------------------------|------------|
| Drum volume               | 190 l      |
| Mixing capacity           | 150 l      |
| Performances              |            |
| Power source              | Electrical |
| Technical characteristics |            |
| Base unit part number     | 52737759   |
| Unladen weight            | 55 kg      |
| Tilting wheel diameter    | 620 mm     |