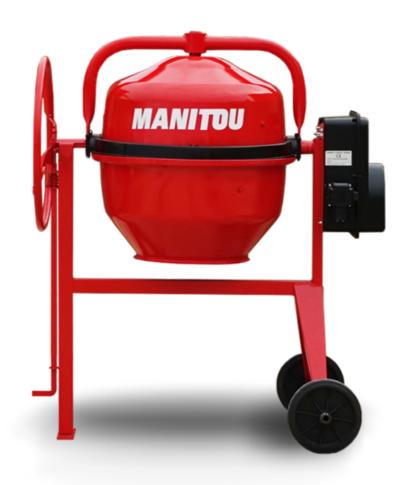

## **CM 190E**

CM 190E Created on April 17, 2025 at 3:07 AM UTC

| pacities m volume ring capacity formances | <b>Metric</b><br>190 I<br>150 I |
|-------------------------------------------|---------------------------------|
| ing capacity                              |                                 |
|                                           | 150 l                           |
| omances                                   |                                 |
|                                           |                                 |
| ver source                                | Electrical                      |
| chnical characteristics                   |                                 |
| e unit part number                        | 52737759                        |
| aden weight                               | 55 kg                           |
| ing wheel diameter                        | 620 mm                          |