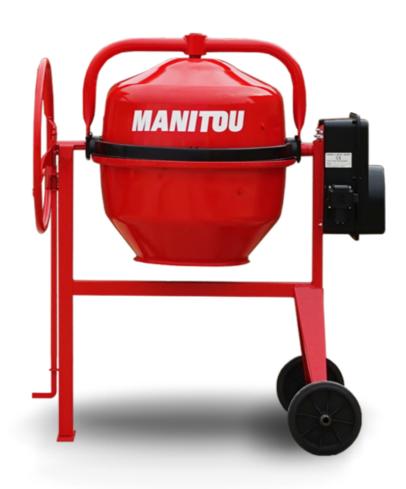

## **CM 190E**

**CM 190E** Created on 11 May 2024 at 6.46.19 UTC

|                           | •          |
|---------------------------|------------|
| Capacities                | Metric     |
| Drum volume               | 190 l      |
| Mixing capacity           | 150 I      |
| Performances              |            |
| Power source              | Electrical |
| Technical characteristics |            |
| Base unit part number     | 52737759   |
| Unladen weight            | 55 kg      |
| Tilting wheel diameter    | 620 mm     |
|                           |            |