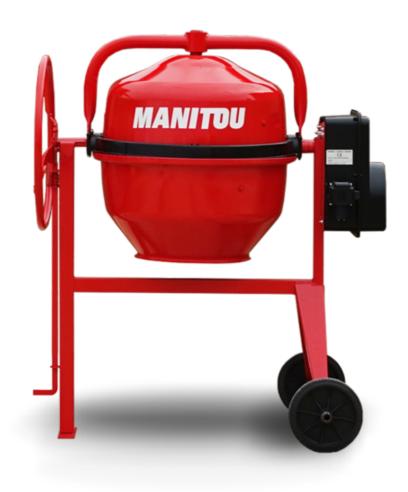

## **CM 190E**

CM 190E Created on May 13, 2024 at 12:05:33 PM UTC

| Drum volume       190 I         Mixing capacity       150 I         Performances       Company         Power source       Electrical         Technical characteristics       Company         Base unit part number       52737759         Unladen weight       55 kg                                                                                                                                                                                                                                                                                                                                                                                                                                                                                                                                                                                                                                                                                                                                                                                                                                                                                                                                                                                                                                                                                                                                                                                                                                                                                                                                                                                                                                                                                                                                                                                                                                                                                                                                                                                                                                                           |                           |            |
|--------------------------------------------------------------------------------------------------------------------------------------------------------------------------------------------------------------------------------------------------------------------------------------------------------------------------------------------------------------------------------------------------------------------------------------------------------------------------------------------------------------------------------------------------------------------------------------------------------------------------------------------------------------------------------------------------------------------------------------------------------------------------------------------------------------------------------------------------------------------------------------------------------------------------------------------------------------------------------------------------------------------------------------------------------------------------------------------------------------------------------------------------------------------------------------------------------------------------------------------------------------------------------------------------------------------------------------------------------------------------------------------------------------------------------------------------------------------------------------------------------------------------------------------------------------------------------------------------------------------------------------------------------------------------------------------------------------------------------------------------------------------------------------------------------------------------------------------------------------------------------------------------------------------------------------------------------------------------------------------------------------------------------------------------------------------------------------------------------------------------------|---------------------------|------------|
| Mixing capacity  Performances  Power source  Each nical characteristics  Base unit part number  Unladen weight  150 I  15 | Capacities                | Metric     |
| PerformancesSeptembre 1Power sourceElectricalTechnical characteristicsSeptembre 2Base unit part number52737759Unladen weight55 kg                                                                                                                                                                                                                                                                                                                                                                                                                                                                                                                                                                                                                                                                                                                                                                                                                                                                                                                                                                                                                                                                                                                                                                                                                                                                                                                                                                                                                                                                                                                                                                                                                                                                                                                                                                                                                                                                                                                                                                                              | Drum volume               | 190 l      |
| Power sourceElectricalTechnical characteristicsSease unit part number52737759Unladen weight55 kg                                                                                                                                                                                                                                                                                                                                                                                                                                                                                                                                                                                                                                                                                                                                                                                                                                                                                                                                                                                                                                                                                                                                                                                                                                                                                                                                                                                                                                                                                                                                                                                                                                                                                                                                                                                                                                                                                                                                                                                                                               | Mixing capacity           | 150 l      |
| Technical characteristicsSease unit part number52737759Unladen weight55 kg                                                                                                                                                                                                                                                                                                                                                                                                                                                                                                                                                                                                                                                                                                                                                                                                                                                                                                                                                                                                                                                                                                                                                                                                                                                                                                                                                                                                                                                                                                                                                                                                                                                                                                                                                                                                                                                                                                                                                                                                                                                     | Performances              |            |
| Base unit part number 52737759 Unladen weight 55 kg                                                                                                                                                                                                                                                                                                                                                                                                                                                                                                                                                                                                                                                                                                                                                                                                                                                                                                                                                                                                                                                                                                                                                                                                                                                                                                                                                                                                                                                                                                                                                                                                                                                                                                                                                                                                                                                                                                                                                                                                                                                                            | Power source              | Electrical |
| Unladen weight 55 kg                                                                                                                                                                                                                                                                                                                                                                                                                                                                                                                                                                                                                                                                                                                                                                                                                                                                                                                                                                                                                                                                                                                                                                                                                                                                                                                                                                                                                                                                                                                                                                                                                                                                                                                                                                                                                                                                                                                                                                                                                                                                                                           | Technical characteristics |            |
|                                                                                                                                                                                                                                                                                                                                                                                                                                                                                                                                                                                                                                                                                                                                                                                                                                                                                                                                                                                                                                                                                                                                                                                                                                                                                                                                                                                                                                                                                                                                                                                                                                                                                                                                                                                                                                                                                                                                                                                                                                                                                                                                | Base unit part number     | 52737759   |
| Tilting wheel diameter 620 mm                                                                                                                                                                                                                                                                                                                                                                                                                                                                                                                                                                                                                                                                                                                                                                                                                                                                                                                                                                                                                                                                                                                                                                                                                                                                                                                                                                                                                                                                                                                                                                                                                                                                                                                                                                                                                                                                                                                                                                                                                                                                                                  | Unladen weight            | 55 kg      |
| Thing meet dameet                                                                                                                                                                                                                                                                                                                                                                                                                                                                                                                                                                                                                                                                                                                                                                                                                                                                                                                                                                                                                                                                                                                                                                                                                                                                                                                                                                                                                                                                                                                                                                                                                                                                                                                                                                                                                                                                                                                                                                                                                                                                                                              | Tilting wheel diameter    | 620 mm     |